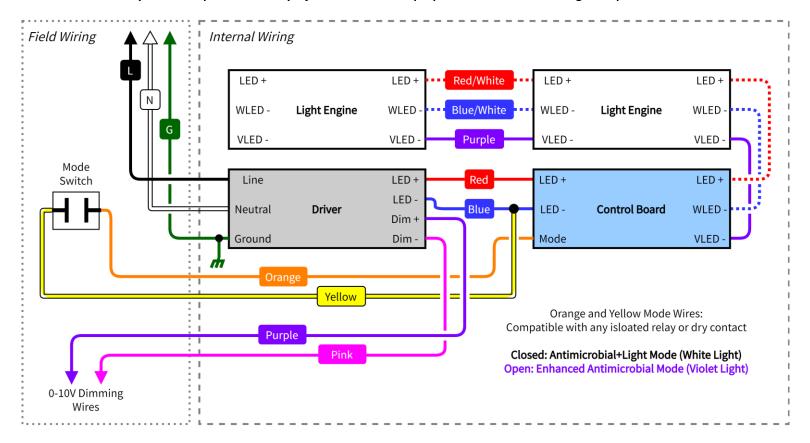

## **Supplemental Installation Instructions**

One Driver Wiring Diagram Using VVCTL01 - Dual Mode

**Read and understand these instructions before installing luminaire.** This luminaire is intended for installation in accordance with the National Electrical Code and local regulations. To assure full compliance with local codes and regulations, check with your local electrical inspector before installation. To prevent electric shock, turn off electricity at main power supply before proceeding. Retain these instructions for maintenance reference.