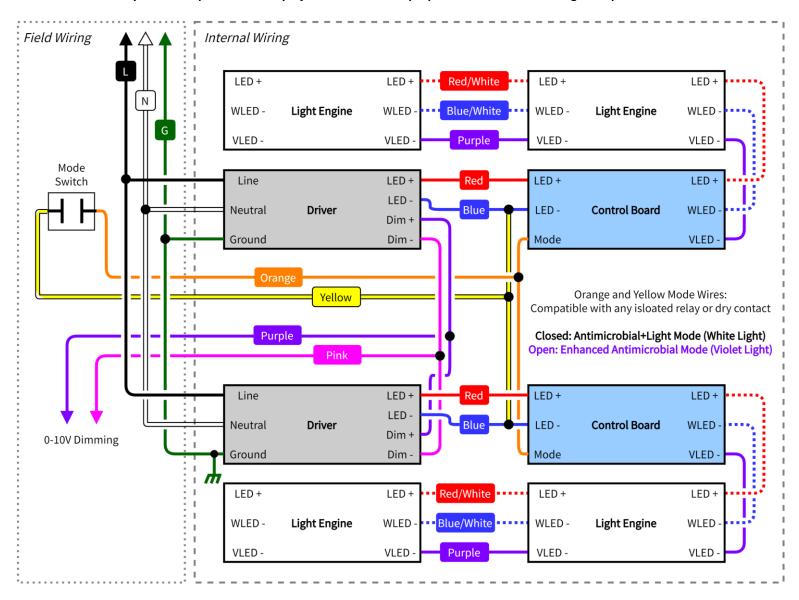

## **Supplemental Installation Instructions**

Two Driver Wiring Diagram Using VVCTL01 - Dual Mode

Read and understand these instructions before installing luminaire. This luminaire is intended for installation in accordance with the National Electrical Code and local regulations. To assure full compliance with local codes and regulations, check with your local electrical inspector before installation. To prevent electric shock, turn off electricity at main power supply before proceeding. Retain these instructions for maintenance reference.