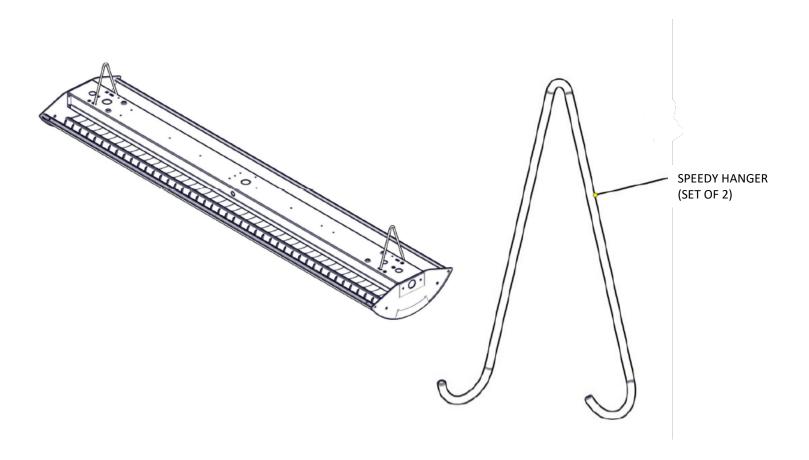

## **Mounting Spec**

## KIT00002:

MOUNTING SPEEDY HANGERS (2).M23

Generic models may be shown, Exact shape may vary with fixture selection. Instructions will remain true.

1-518-833-0261 • 13 British American Blvd, Latham, NY 12110 • vyv.tech Vyv, Inc. reserves the right to upgrade and improve products without notice.