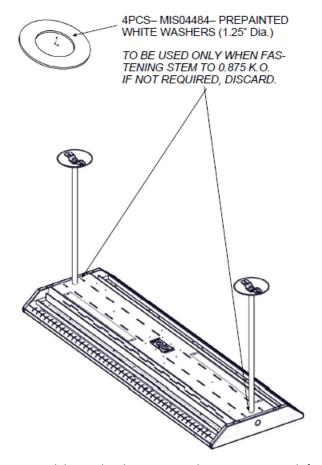

Vyv is not responsible for any injuries due to the improper installation or handling of its products.

**NOTE:** Fixtures must never be lifted from sides or ends, lift fixtures only by cradling in arms until they are supported uniformly by mounting system.

## KIT00003:

MOUNTING STEM & CANOPY SET 3/8"IP (2) .M26

| PENDANT | KIT PART |
|---------|----------|
| LENGTH  | NUMBER   |
| 48"     | KIT00003 |

Generic models may be shown, Exact shape may vary with fixture selection. Instructions will remain true.