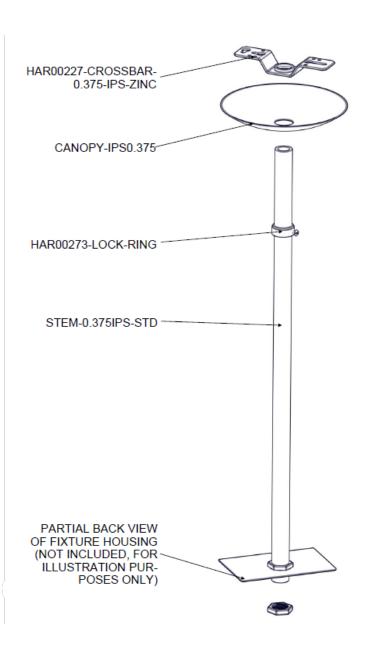

## KIT00003:

MOUNTING STEM & CANOPY SET 3/8"IP (2) .M26

| PENDANT | KIT PART |
|---------|----------|
| LENGTH  | NUMBER   |
| 48"     | KIT00003 |

Generic models may be shown, Exact shape may vary with fixture selection. Instructions will remain true.