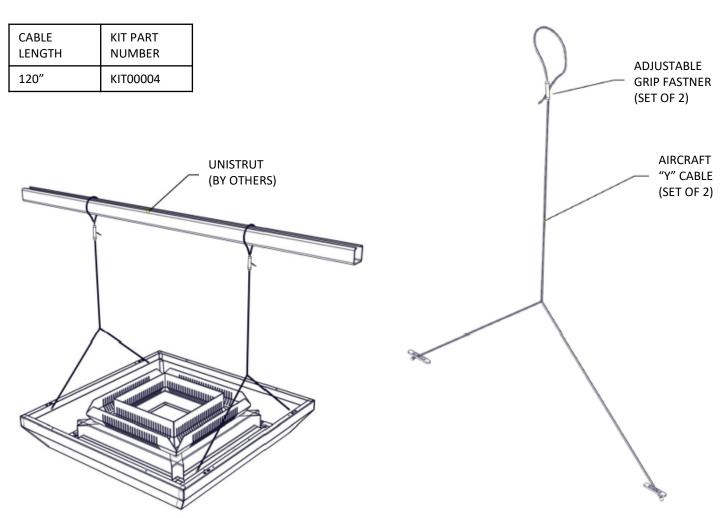

## **Mounting Spec**

## KIT00004:

AIRCRAFT CABLE "Y" CABLE W/ ADJUSTABLE GRIP (2).M36

Generic models may be shown, Exact shape may vary with fixture selection. Instructions will remain true.