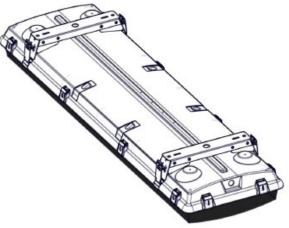

## KIT00006:

RIGID MOUNTING BEAM (SET OF 2) M63

Generic models may be shown, Exact shape may vary with fixture selection. Instructions will remain true.

1-518-833-0261 • 13 British American Blvd, Latham, NY 12110 • vyv.tech Vyv, Inc. reserves the right to upgrade and improve products without notice.