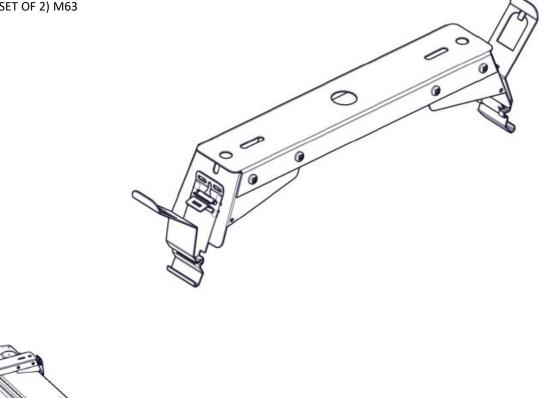

## KIT00006:

RIGID MOUNTING BEAM (SET OF 2) M63

Generic models may be shown, Exact shape may vary with fixture selection. Instructions will remain true.

1-518-833-0261 • 13 British American Blvd, Latham, NY 12110 • vyv.tech Vyv, Inc. reserves the right to upgrade and improve products without notice.