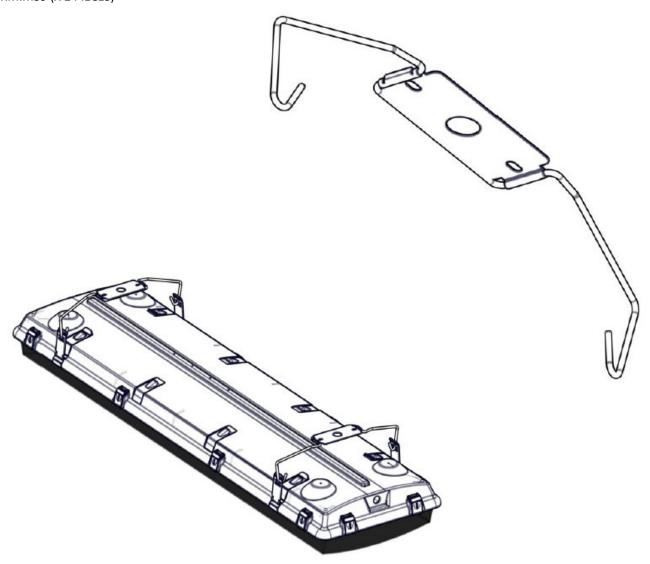

## KIT00013:

MOUNTING CEILING PLATE W/ WIREFORM.M39 (X 2 PIECES)

Generic models may be shown, Exact shape may vary with fixture selection. Instructions will remain true.

1-518-833-0261 • 13 British American Blvd, Latham, NY 12110 • vyv.tech Vyv, Inc. reserves the right to upgrade and improve products without notice.