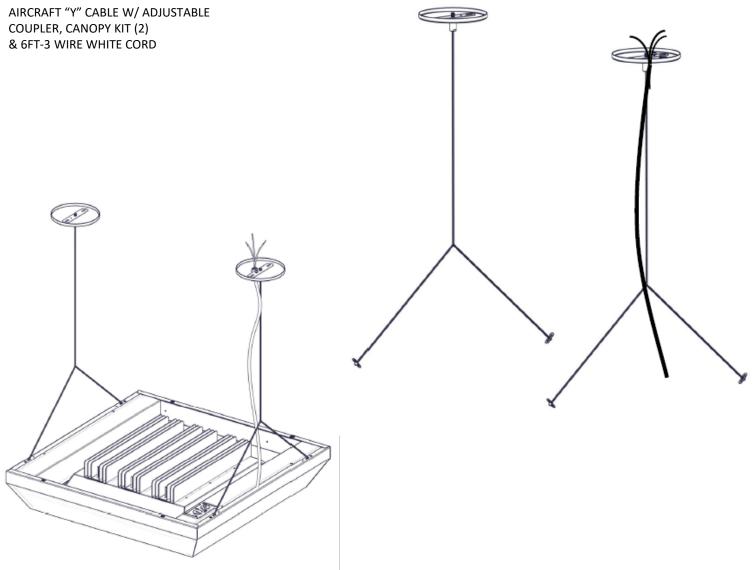

## **Mounting Spec**

## KIT00027:

Generic models may be shown, Exact shape may vary with fixture selection. Instructions will remain true.

1-518-833-0261 • 13 British American Blvd, Latham, NY 12110 • vyv.tech Vyv, Inc. reserves the right to upgrade and improve products without notice.