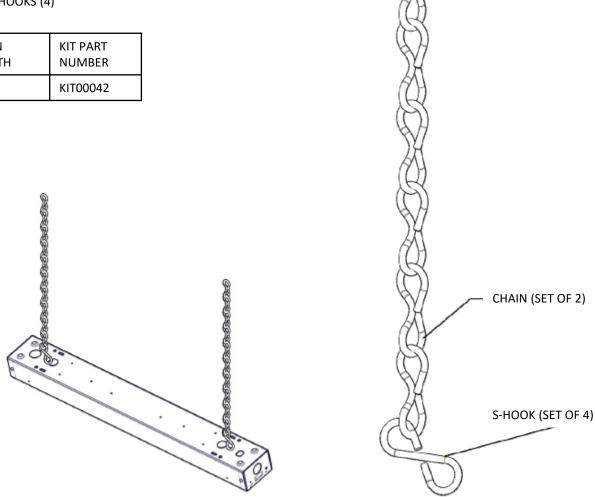

## KIT00042:

CHAIN SET (2) 12FT.M10 W/S-HOOKS (4)

| CHAIN  | KIT PART |
|--------|----------|
| LENGTH | NUMBER   |
| 144"   | KIT00042 |

Generic models may be shown, Exact shape may vary with fixture selection. Instructions will remain true.