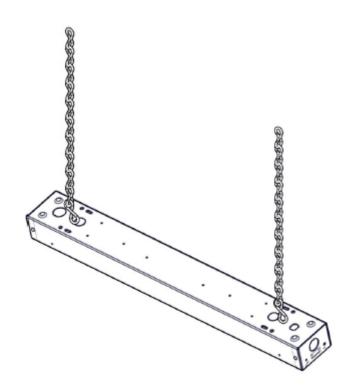

Vyv is not responsible for any injuries due to the improper installation or handling of its products.

**NOTE:** Fixtures must never be lifted from sides or ends, lift fixtures only by cradling in arms until they are supported uniformly by mounting system.

## **Mounting Spec**

## KIT00022:

CHAIN SET (2) 3FT.M10 W/ S-HOOKS (4)

| CHAIN  | KIT PART |
|--------|----------|
| LENGTH | NUMBER   |
| 36"    | KIT00022 |

Generic models may be shown, Exact shape may vary with fixture selection. Instructions will remain true.