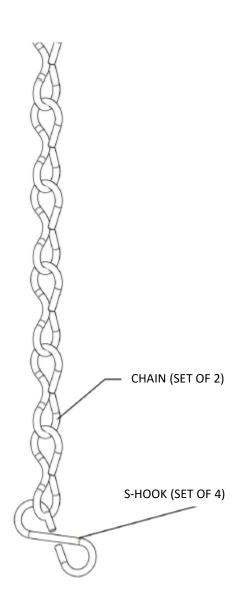

## KIT00022:

CHAIN SET (2) 3FT.M10 W/ S-HOOKS (4)

| CHAIN  | KIT PART |
|--------|----------|
| LENGTH | NUMBER   |
| 36"    | KIT00022 |

Generic models may be shown, Exact shape may vary with fixture selection. Instructions will remain true.