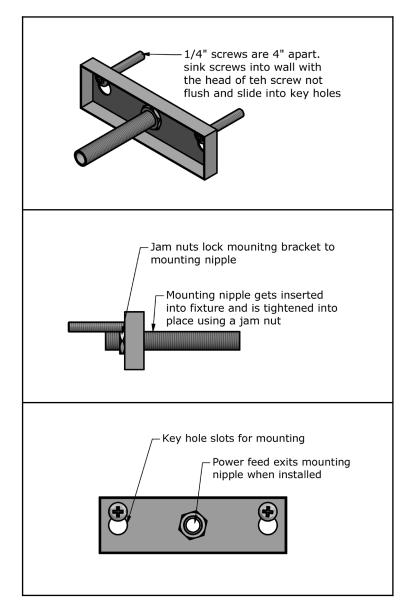

## **WALL MOUNT:**

- 1. Mount 2 screws 1/4" size, 4" apart at appropriate locations.
- Feed power through threaded stem in center of bracket, if necessary.
- 3. Mount bracket on installed hardware using keyhole slots on the back of the bracket.

NOTE: Do not mount wall mounting bracket directly to J-box.

- 4. Bring stem through fixture and secure with hardware provided.
- 5. Repeat steps 1 thru 4 at all remaining mounting locations.