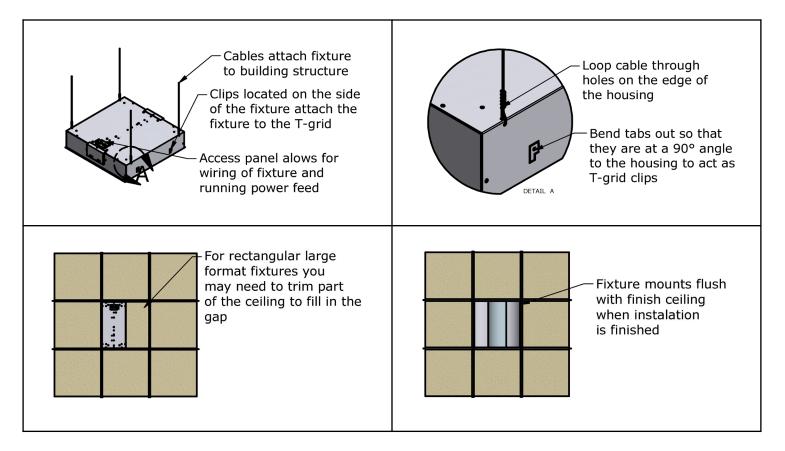

## T-GRID MOUNT:

1. Lift and shift the housing into position. Fixture to be supported by structural ceiling.

NOTE: Brackets on both sides of fixture must be over the T-grid rails to further assure positive installation.

2. Remove the access plate on the top of the fixture and make the necessary wiring connections as indicated in the installation instructions and wiring diagram.

1-518-833-0261 • 13 British American Blvd, Latham, NY 12110 • vyv.tech Vyv, Inc. reserves the right to upgrade and improve products without notice.