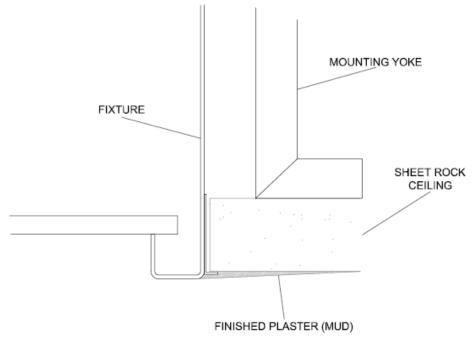

## **FLANGELESS MOUNT:**

- 1. Remove reflector.
- 2. Bring mounting yokes up through opening in ceiling, positioning "feet" of yoke along top surface of installed ceiling.
- 3. Lift fixture up into rough cut ceiling opening, positioning fixture below mounting yokes.
- 4. Using the hardware provided, (3" screw and washer) anchor the fixture to the mounting yokes.
- 5. Level the fixture so that fixture flanges are flush with the ceiling.
- 6. Bring power to the fixture and complete wiring.
- 7. Mud up to fixture to cover the small flange.
- 8. Replace reflector.
- 9. Install diffuser.