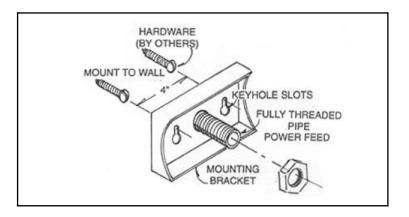

## WALL MOUNT:

- 1. Mount 2 screws 1/4" size, 4" apart at appropriate locations.
- 2. Feed power through threaded stem in center of bracket, if necessary.
- 3. Mount bracket on installed hardware using keyhole slots on the back of the bracket.

NOTE: Do not mount wall mounting bracket directly to J-box.

- 4. Bring stem through fixture and secure with hardware provided.
- 5. Repeat steps 1 thru 4 at all remaining mounting locations.